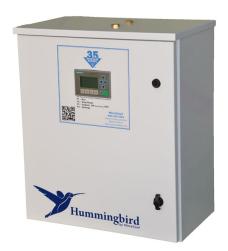

# DESCRIPTION

Designed for smaller applications requiring less capacity, the FOCUS Hummingbird pump is wall mounted and extremely quiet. It keeps the line pressurized at 1,200 psi (83 bars) and supports up to 12 nozzles. The Hummingbird has the same features as the larger FOCUS pump but is more compact. The optional 1-zone temperature / humidity integrated control feature provides unparalleled command of the environment.

# **SPECIFICATIONS**

| Size: 22 L x 16 D x 28 H inches<br>(Transformer + 4" L )   | Flow Max: 0.30 US gpm / 148 lbs/hr                       |
|------------------------------------------------------------|----------------------------------------------------------|
| Size: 559 L x 407 D x 712 H mm<br>(Transformer + 102 mm L) | Flow Max: 1.14 lpm / 69 kg/hr                            |
| Weight (approx.): 130 lbs / 59 kg                          | Flow Min: N/A                                            |
| Pressure: 1,200 psi / 83 bars                              | Flow Min: N/A                                            |
| Voltage: 110/220V 50/60 Hz 1 phase                         | Nozzles: Min 1 / Max 12 (standard nozzle)                |
| HP / kW: 0.5 hp / 0.4 kW                                   | Gauges: Low pressure inside                              |
| FLA (motor): 2.0A @220V                                    | Connection: 3/8" push tube water inlet                   |
| Filters: carbon + sediment inline 5 micron                 | Control Panel: UL 508A                                   |
| UV Filter: Standard                                        | Wall mounted with adjustable frame (powder coated steel) |