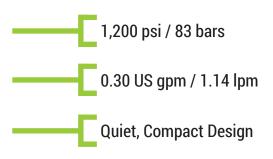

# **SPECIFICATIONS**

| Size: 22 L x 16 D x 28 H inches<br>(Transformer + 4" L )   | Flow Max: 0.30 US gpm / 148 lbs/hr                       |
|------------------------------------------------------------|----------------------------------------------------------|
| Size: 559 L x 407 D x 712 H mm<br>(Transformer + 102 mm L) | Flow Max: 1.14 lpm / 69 kg/hr                            |
| Weight (approx.): 130 lbs / 59 kg                          | Flow Min: N/A                                            |
| Pressure: 1,200 psi / 83 bars                              | Flow Min: N/A                                            |
| Voltage: 110/220V 50/60 Hz 1 phase                         | Nozzles: Min 1 / Max 12 (standard nozzle)                |
| HP / kW: 0.5 hp / 0.4 kW                                   | Gauges: Low pressure inside                              |
| FLA (motor): 2.0A @220V                                    | Connection: 3/8" push tube water inlet                   |
| Filters: carbon + sediment inline 5 micron                 | Control Panel: UL 508A                                   |
| UV Filter: Standard                                        | Wall mounted with adjustable frame (powder coated steel) |