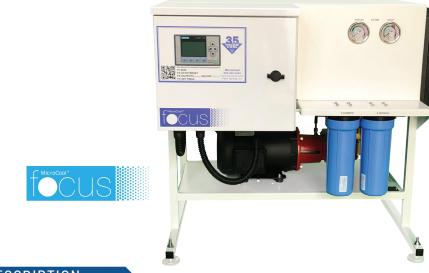

# FOCUS 1.5 PUMP SYSTEM

# DESCRIPTION

The FOCUS 1.5 pump is equipped with a Variable Frequency Drive (VFD) making it not only extremely quiet for its capacity, but also extremely efficient and almost miserly in its use of electrical energy. It keeps the line pressurized at 1,200 psi (83 bars) and supports up to 40 nozzles. The optional 1-zone temperature / humidity integrated control feature provides unparalleled command of the environment.

### SPECIFICATIONS

| Size: 36 L x 30 D x 32 H inches      | Flow Max: 1.03 US gpm / 505 lbs/hr                 |
|--------------------------------------|----------------------------------------------------|
| Size: 915 L x 762 D x 813 H mm       | Flow Max: 3.9 lpm / 234 kg/hr                      |
| Weight (approx.): 225 lbs / 103 kg   | Flow Min: N/A                                      |
| Pressure: 1,200 psi / 83 bars        | Flow Min: N/A                                      |
| Voltage: 208–600V, 50/60Hz 1/3 phase | Nozzles: Min 1 / Max 40 (standard nozzle)          |
| HP / kW: 1.5 hp / 1.2 kW             | Gauges: 2 inlet (filter differential pressure)     |
| FLA (motor): 5.28A @208V / 3pH       | Connections: 1/4" NPT out and return / 1/2" NPT in |
| Filters: 2 x 10 inch, 10 & 5 micron  | Control Panel: UL 508A                             |
| Filters: UV, carbon, sediment        | Frame: Powder coated aluminum (white)              |