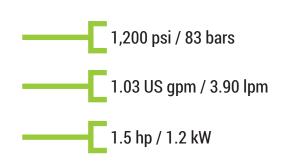

# DESCRIPTION

The FOCUS 1.5 pump is equipped with a Variable Frequency Drive (VFD) making it not only extremely quiet for its capacity, but also extremely efficient and almost miserly in its use of electrical energy. It keeps the line pressurized at 1,200 psi (83 bars) and supports up to 40 nozzles. The optional 1-zone temperature / humidity integrated control feature provides unparalleled command of the environment.

### SPECIFICATIONS

| Size: 36 L x 30 D x 32 H inches      | Flow Max: 1.03 US gpm / 505 lbs/hr                 |
|--------------------------------------|----------------------------------------------------|
| Size: 915 L x 762 D x 813 H mm       | Flow Max: 3.9 lpm / 234 kg/hr                      |
| Weight (approx.): 225 lbs / 103 kg   | Flow Min: N/A                                      |
| Pressure: 1,200 psi / 83 bars        | Flow Min: N/A                                      |
| Voltage: 208–600V, 50/60Hz 1/3 phase | Nozzles: Min 1 / Max 40 (standard nozzle)          |
| HP / kW: 1.5 hp / 1.2 kW             | Gauges: 2 inlet (filter differential pressure)     |
| FLA (motor): 5.28A @208V / 3pH       | Connections: 1/4" NPT out and return / 1/2" NPT in |
| Filters: 2 x 10 inch, 10 & 5 micron  | Control Panel: UL 508A                             |
| Filters: UV, carbon, sediment        | Frame: Powder coated aluminum (white)              |