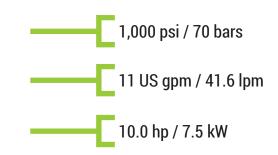

### DESCRIPTION

The IBEX series of pumps have been designed for industrial and commercial use. Each pump module is supplied with:

- · Powder coated aluminum frame and NEMA 1 control cabinet
- Giant triplex plunger pump producing 1,000 psi
- WEG high efficiency TEFC motor
- · Coupled WEG Variable Frequency Drive (VFD)
- · Siemens logic control and HMI display panel
- UL 508A listed control panel
- · Integrated 1,000 psi / 70 bars pressure transducer
- · Low water pressure safety shutdown with automatic restart
- MicroCool energy/water conservation technology
- One year comprehensive warranty

#### SPECIFICATIONS

| Size: 39 L x 30 D x 42 H inches     | Flow Max: 11 US gpm / 5,390 lbs/hr             |
|-------------------------------------|------------------------------------------------|
| Size: 991 L x 762 D x 1067 H mm     | Flow Max: 41.6 lpm / 2,445 kg/hr               |
| Weight (approx.): 350 lbs / 160 kg  | Flow Min: 2.9 US gpm / 1,421 lbs/hr            |
| Pressure: 1,000 psi / 70 bars       | Flow Min: 10.1 lpm / 4,949 kg/hr               |
| Voltage: 208–600v 50/60Hz 3 phase   | Nozzles: Min 116 / Max 440 (standard nozzle)   |
| HP / kW: 10.0 hp / 7.5 kW           | Gauges: 2 inlet (filter differential pressure) |
| FLA (motor): 12.4 amps @460V/3ph    | Connections: 3/8" NPT out / 3/4" NPT in        |
| Filters: 2 x 20 inch, 10 & 5 micron | Control Panel: UL 508A                         |
| UV Filter Option: Yes               | Frame: Powder coated aluminum (white)          |