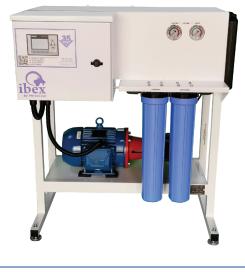

### DESCRIPTION

The IBEX series of pumps have been designed for industrial and commercial use. Each pump module is supplied with:

- · Powder coated aluminum frame and NEMA 1 control cabinet
- Giant triplex plunger pump producing 1,000 psi
- WEG high efficiency TEFC motor
- · Coupled WEG Variable Frequency Drive (VFD)
- · Siemens logic control and HMI display panel
- UL 508A listed control panel
- · Integrated 1,000 psi / 70 bars pressure transducer
- · Low water pressure safety shutdown with automatic restart
- MicroCool energy/water conservation technology
- One year comprehensive warranty

#### SPECIFICATIONS

| Size: 39 L x 30 D x 42 H inches     | Flow Max: 11 US gpm / 5,390 lbs/hr             |
|-------------------------------------|------------------------------------------------|
| Size: 991 L x 762 D x 1067 H mm     | Flow Max: 41.6 lpm / 2,445 kg/hr               |
| Weight (approx.): 350 lbs / 160 kg  | Flow Min: 2.9 US gpm / 1,421 lbs/hr            |
| Pressure: 1,000 psi / 70 bars       | Flow Min: 10.1 lpm / 4,949 kg/hr               |
| Voltage: 208–600v 50/60Hz 3 phase   | Nozzles: Min 116 / Max 440 (standard nozzle)   |
| HP / kW: 10.0 hp / 7.5 kW           | Gauges: 2 inlet (filter differential pressure) |
| FLA (motor): 12.4 amps @460V/3ph    | Connections: 3/8" NPT out / 3/4" NPT in        |
| Filters: 2 x 20 inch, 10 & 5 micron | Control Panel: UL 508A                         |
| UV Filter Option: Yes               | Frame: Powder coated aluminum (white)          |