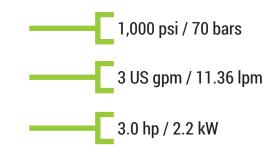

### DESCRIPTION

The IBEX 3 pump is designed for light duty and small flow applications for industrial and commercial use. Each pump module is supplied with:

- · Powder coated aluminum frame and NEMA 1 control cabinet
- Giant triplex plunger pump producing 1,000 psi
- WEG high efficiency TEFC motor
- · Coupled WEG Variable Frequency Drive (VFD)
- · Siemens logic control and HMI display panel
- UL 508A listed control panel
- · Integrated 1,000 psi / 70 bars pressure transducer
- · Low water pressure safety shutdown with automatic restart
- MicroCool energy/water conservation technology
- One year comprehensive warranty

### SPECIFICATIONS

| Size: 36 L x 30 D x 32 H inches     | Flow Max: 3 US gpm / 1,470 lbs/hr              |
|-------------------------------------|------------------------------------------------|
| Size: 915 L x 762 D x 813 H mm      | Flow Max: 11.36 lpm / 667 kg/hr                |
| Weight (approx.): 235 lbs / 107 kg  | Flow Min: 0.8 US gpm / 392 lbs/hr              |
| Pressure: 1,000 psi / 70 bars       | Flow Min: 3.0 lpm / 178 kg/hr                  |
| Voltage: 208–600v 50/60Hz 1/3 phase | Nozzles: Min 32 / Max 120 (standard nozzle)    |
| HP / kW: 3.0 hp / 2.2 kW            | Gauges: 2 inlet (filter differential pressure) |
| FLA (motor): 3.88 amps @460V/3ph    | Connections: 1/4" NPT out / 1/2" NPT in        |
| Filters: 2 x 10 inch, 10 & 5 micron | Control Panel: UL 508A                         |
| UV Filter Option: Yes               | Frame: Powder coated aluminum (white)          |