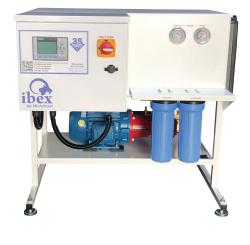

### DESCRIPTION

The IBEX 3 pump is designed for light duty and small flow applications for industrial and commercial use. Each pump module is supplied with:

- · Powder coated aluminum frame and NEMA 1 control cabinet
- Giant triplex plunger pump producing 1,000 psi
- WEG high efficiency TEFC motor
- · Coupled WEG Variable Frequency Drive (VFD)
- · Siemens logic control and HMI display panel
- UL 508A listed control panel
- · Integrated 1,000 psi / 70 bars pressure transducer
- · Low water pressure safety shutdown with automatic restart
- MicroCool energy/water conservation technology
- One year comprehensive warranty

### SPECIFICATIONS

| Size: 36 L x 30 D x 32 H inches     | Flow Max: 3 US gpm / 1,470 lbs/hr              |
|-------------------------------------|------------------------------------------------|
| Size: 915 L x 762 D x 813 H mm      | Flow Max: 11.36 lpm / 667 kg/hr                |
| Weight (approx.): 235 lbs / 107 kg  | Flow Min: 0.8 US gpm / 392 lbs/hr              |
| Pressure: 1,000 psi / 70 bars       | Flow Min: 3.0 lpm / 178 kg/hr                  |
| Voltage: 208–600v 50/60Hz 1/3 phase | Nozzles: Min 32 / Max 120 (standard nozzle)    |
| HP / kW: 3.0 hp / 2.2 kW            | Gauges: 2 inlet (filter differential pressure) |
| FLA (motor): 3.88 amps @460V/3ph    | Connections: 1/4" NPT out / 1/2" NPT in        |
| Filters: 2 x 10 inch, 10 & 5 micron | Control Panel: UL 508A                         |
| UV Filter Option: Yes               | Frame: Powder coated aluminum (white)          |